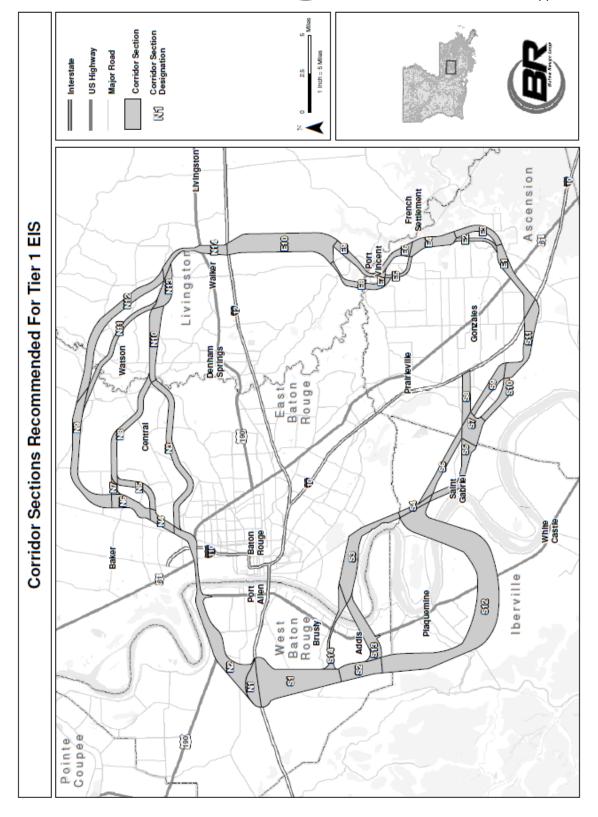

beyond economic impact of this project and realize       |
|    | impacts of communities                                                               |
| 1  | Concerned about the school located close to S3 corridor                              |
| 1  | If it costs more for longer section, ask Jindal for stimulus money                   |
| 1  | (If S3 is chosen) aesthetics will be destroyed                                       |
| 1  | Close Washington St. exit on I-10 to make a two lane road in BR area                 |
| 1  | Truckers would use a loop in Iberville Parish rather than sit on I-10 and I-12       |
| 1  | Interested in seeing public transit and bike paths in loop footprint                 |



## Public Meeting Information January 2010

# Baton Rouge Loop Fact Sheet









### Public Meeting Comments January 2010

#### BATON ROUGE LOOP PUBLIC MEETING

Port Allen Community Center, Port Allen LA January 13, 2010 4:00–7:00 PM

71 attendees signed in at registration table

#### **COMMENT SUMMARY BY QUESTION**

Corridor Section / Corridor Alternative Changes

- Change location of N2 to be located further north
- Use some of the right of way already established such as HWY 415 west of Port Allen with new intercoastal canal bridge
- South West Baton Rouge bridge is not a loop; it is a bypass; send south bridge to Iberville Parish
- Preference is bridge in Iberville Parish
- Concerned about two bridges north of Port Allen in close proximity if train derailment
- S13 corridor is better but still rather S12
- Prefer bridge crossing south of Plaquemine
- Southern b