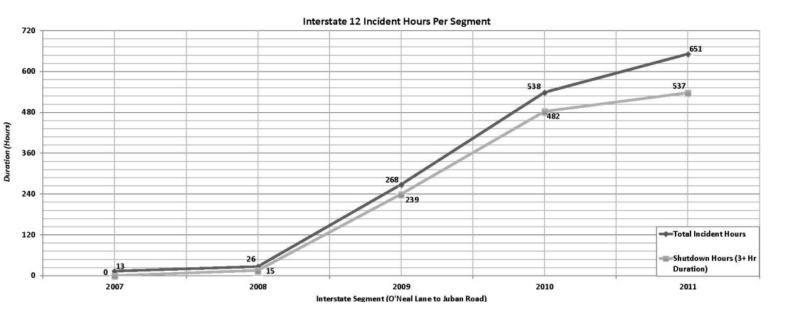

## I-12 Incident Data (I-10/I-12 Split to Walker)

Significant delays occur on the existing interstate system within the Baton Rouge region due to the lack of alternate routes. Incidents including major and minor collisions, stalled vehicles, vehicle breakdowns, along with peak hour congestion create significant delays. This is illustrated for the Interstate 12 corridor between the I-10 / I-12 split in Baton Rouge to the Walker interchange in graphs on the following pages.

The graphs are broken into the following four segments of this stretch of I-12 and indicate the duration of incidents that occurred from 2007 through 2011:

- I-10/12 Split to Sherwood Forest Boulevard
- Sherwood Forest Boulevard to O'Neal Lane
- O'Neal Lane to Juban Road
- Juban Road to Walker Road.

Two lines are shown within the graphs with one indicating the total number of incident hours for both lanes. The other graph line indicates the number of hours the interstate was shut down for an event lasting over 3 hours for either one direction of travel or both. The data was obtained from the DOTD Traffic Management Center (TMC) located in Baton Rouge, Louisiana. The TMC maintains a database for incidents that disrupt the flow of traffic such as: stalled vehicle, crash / accident, shoulder breakdown, etc.

Construction occurred along the segments of I-12 between O'Neal Lane and Walker Road to widen I-12 to 6 lanes. The widening of the eastbound and westbound lanes between O-Neal and the Amite River Bridge and the additional widening of the eastbound lanes between the Amite River Bridge & Pete's Highway began in the Spring of 2009 and was completed in the Summer of 2012. The widening of the westbound lanes between the Amite River Bridge and Pete's Highway and the additional widening of the eastbound and westbound lanes between Pete's Highway and Juban Road occurred between the Summer of 2009 and was completed in the Summer of 2012.

As the two figures indicate, the incident hours rose significantly during construction of the widened segments of I-12. Alternate routes to I-12 during those years would have provided the traveling public with options to avoid these significant delays. Prior to the widening construction, data for 2007 through 2008, shows that some segments experienced 3-hour shutdowns 1 to 3 times per month on average. During these years, alternate routes would also have provided drivers a choice in avoiding these delays during more normal operational conditions when construction activities are not present.