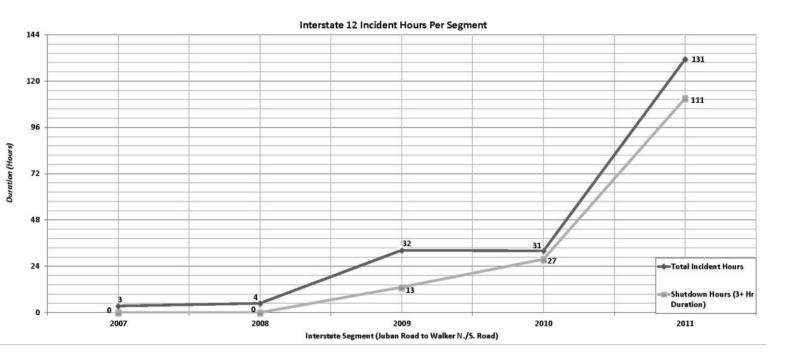

## I-12 Incident Data (I-10/I-12 Split to Walker)

Significant delays occur on the existing interstate system within the Baton Rouge region due to the lack of alternate routes. Incidents including major and minor collisions, stalled vehicles, vehicle breakdowns, along with peak hour congestion create significant delays. This is illustrated for the Interstate 12 corridor between the I-10 / I-12 split in Baton Rouge to the Walker interchange in graphs on the following pages.

The graphs are broken into the following four segments of this stretch of I-12 and indicate the duration of incidents that occurred from 2007 through 2011:

- I-10/12 Split to Sherwood Forest Boulevard
- Sherwood Forest Boulevard to O'Neal Lane
- O'Neal Lane to Juban Road
- Juban Road to Walker Road.

Two lines are shown within the graphs with one indicating the total number of incident hours for both lanes. The other graph line indicates the number of hours the interstate was shut down for an event lasting over 3 hours for either one direction of travel or both. The data was obtained from the DOTD Traffic Management Center (TMC) located in Baton Rouge, Louisiana. The TMC maintains a database for incidents that disrupt the flow of traffic such as: stalled vehicle, crash / accident, shoulder breakdown, etc.

Construction occurred along the segments of I-12 between O'Neal Lane and Walker Road to widen I-12 to 6 lanes. The widening of the eastbound and westbound lanes between O-Neal and the Amite River Bridge and the additional widening of the eastbound lanes between the Amite River Bridge & Pete's Highway began in the Spring of 2009 and was completed in the Summer of 2012. The widening of the westbound lanes between the Amite River Bridge and Pete's Highway and the additional widening of the eastbound and westbound lanes between Pete's Highway and Juban Road occurred between the Summer of 2009 and was completed in the Summer of 2012.

As the two figures indicate, the incident hours rose significantly during construction of the widened segments of I-12. Alternate routes to I-12 during those years would have provided the traveling public with options to avoid these significant delays. Prior to the widening construction, data for 2007 through 2008, shows that some segments experienced 3-hour shutdowns 1 to 3 times per month on average. During these years, alternate routes would also have provided drivers a choice in avoiding these delays during more normal operational conditions when construction activities are not present.