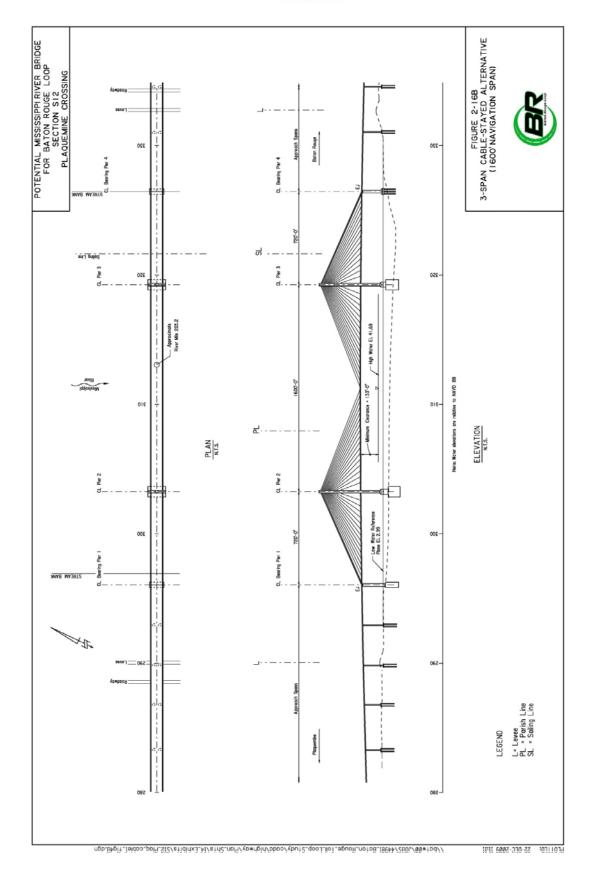

|     | 2   |  |  |  |  |
| LA 16                      | Diamond                                             | 1   |     |  |  |  |  |
| LA 42                      | Diamond                                             | 1   |     |  |  |  |  |
| SECTION E10                |                                                     |     | 2.5 |  |  |  |  |
| Hood Road                  | Diamond                                             | 1   |     |  |  |  |  |
| Drakeford McMorris Road    | Diamond                                             | 1   |     |  |  |  |  |
| Interstate 12              | All Directional Two Leg (Partial)                   | 0.5 |     |  |  |  |  |



# Plan and Elevation Views of the Four Mississippi River Crossing Bridges

































# Unit Corridor Alternative Preliminary Capital Cost Estimates

| Table 2.7 Baton Rouge Loop North Unit Corridor Alternative NA Preliminary Cost Estimate |     |           |  |
|-----------------------------------------------------------------------------------------|-----|-----------|--|
| Item                                                                                    | Co  | ost (\$M) |  |
| Roadway                                                                                 |     |           |  |
| Sections: N1+N2+N3+N10+N13+N14                                                          | \$  | 628.4     |  |
| Major River/Waterway Crossings                                                          |     |           |  |
| Mississippi River Crossing (US 190)