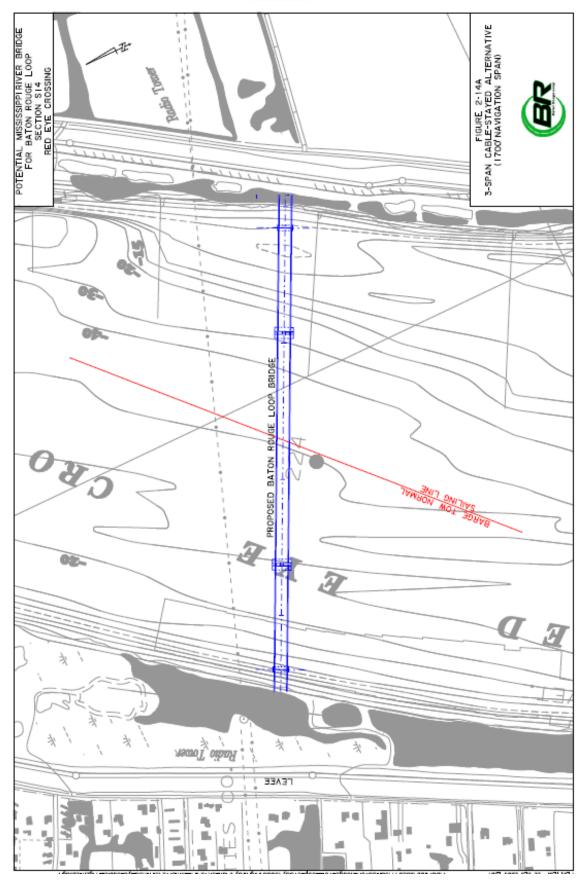

| Figure 2-9: Typical Section Viaduct Structure                           | 2-20 |
|-------------------------------------------------------------------------|------|
| Figure 2-10: Typical Interchange Types                                  | 2-21 |
| Figure 2-11: Potential Interchange Locations                            | 2-22 |
| Figure 2-12: Potential Mississippi River Bridge Crossing Locations      | 2-26 |
| Figure 2-13A: Potential Mississippi River Bridge                        |      |
| Section N2, US 190 Crossing – Plan View                                 | B-4  |
| Figure 2-13B: Potential Mississippi River Bridge                        |      |
| Section N2, US 190 Crossing – Plan/Elevation                            | B-5  |
| Figure 2-14A: Potential Mississippi River Bridge                        |      |
| Section S14, Red Eye Crossing – Plan View                               | B-6  |
| Figure 2-14B: Potential Mississippi River Bridge                        |      |
| Section S14, Red Eye Crossing – Plan/Elevation                          | B-7  |
| Figure 2-15A: Potential Mississippi River Bridge                        |      |
| Section S13, Missouri Bend – Plan View                                  | B-8  |
| Figure 2-15B: Potential Mississippi River Bridge                        |      |
| Section S13, Missouri Bend – Plan/Elevation                             | B-9  |
| Figure 2-16A: Potential Mississippi River Bridge                        |      |
| Section S12, Plaquemine Crossing – Plan View                            | B-10 |
| Figure 2-16B: Potential Mississippi River Bridge                        |      |
| Section S12, Plaquemine Crossing – Plan/Elevation                       | B-11 |
| Figure 2-17: Base Loop Modeling Scenario                                | 2-31 |
| Figure 2-18: Plaquemine Crossing Modeling Scenario                      | 2-31 |
| Figure 2-19: I-10 Connection Modeling Scenario                          | 2-32 |
| Figure 2-20: Northern Central Modeling Scenario                         | 2-32 |
| Figure 2-21: Finance/Delivery Process                                   | 2-38 |
| Figure 2-22: Baton Rouge Loop Funding Sources                           | 2-38 |
| CHAPTER 3                                                               |      |
| Figure 3-1: Baton Rouge/CRPC Study Area                                 | 3-45 |
| Figure 3-2: Typical Barge Tow Configuration for North Unit              | 3-73 |
| Figure 3-3: SCI US 190 (N2) Bridge Simulation                           | 3-73 |
| Figure 3-4: SCI Red Eye (S14) Crossing Bridge Simulation                | 3-74 |
| Figure 3-5: SCI Missouri Bend (S13) Crossing Bridge Simulation          | 3-74 |
| Figure 3-6: Typical Barge Tow Configuration for South Unit              | 3-75 |
| CHAPTER 5                                                               |      |
| Figure 5-1: Remaining and Eliminated Unit Corridor Sections/Alternative | 5-14 |
| APPENDIX D                                                              |      |
| Figure D-1: Potential Facility Impact Area                              | D-10 |