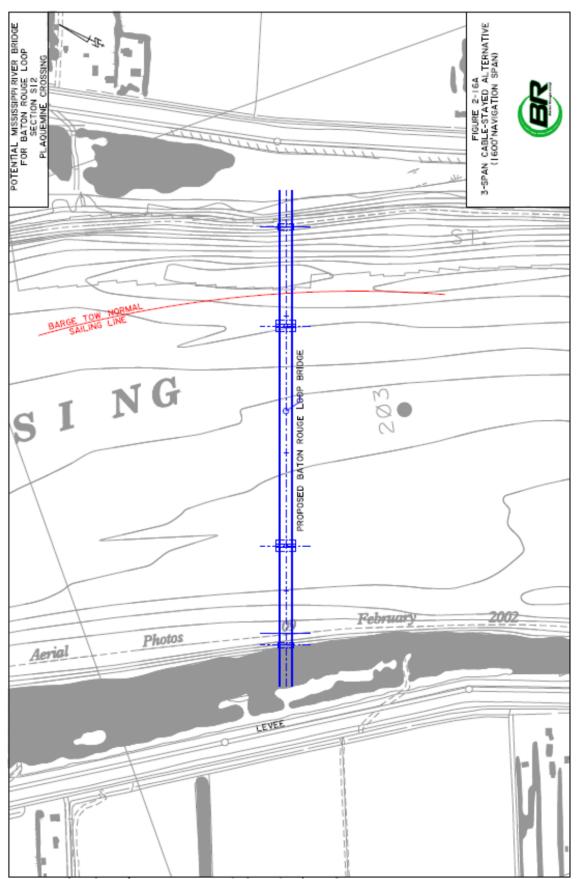

|     | 2   |  |  |  |  |
| LA 16                      | Diamond                                             | 1   |     |  |  |  |  |
| LA 42                      | Diamond                                             | 1   |     |  |  |  |  |
| SECTION E10                |                                                     |     | 2.5 |  |  |  |  |
| Hood Road                  | Diamond                                             | 1   |     |  |  |  |  |
| Drakeford McMorris Road    | Diamond                                             | 1   |     |  |  |  |  |
| Interstate 12              | All Directional Two Leg (Partial)                   | 0.5 |     |  |  |  |  |



# Plan and Elevation Views of the Four Mississippi River Crossing Bridges

































# Unit Corridor Alternative Preliminary Capital Cost Estimates

| Table 2.7 Baton Rouge Loop North Unit Corridor Alternative NA Preliminary Cost Estimate |     |           |  |
|-----------------------------------------------------------------------------------------|-----|-----------|--|
| Item                                                                                    | Co  | ost (\$M) |  |
| Roadway                                                                                 |     |           |  |
| Sections: N1+N2+N3+N10+N13+N14                                                          | \$  | 628.4     |  |
| Major River/Waterway Crossings                                                          |     |           |  |
| Mississippi River Crossing (US 190)