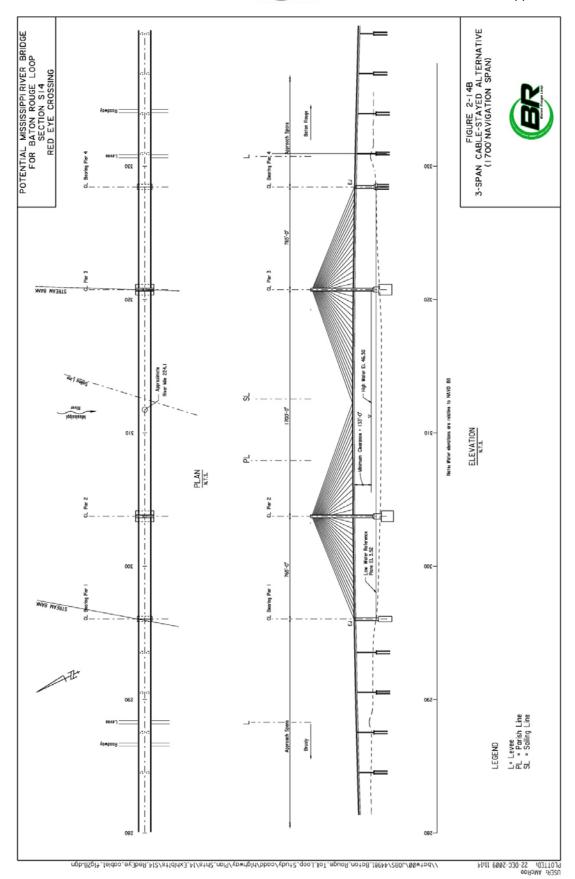

|     | 2   |  |  |  |  |
| LA 16                      | Diamond                                             | 1   |     |  |  |  |  |
| LA 42                      | Diamond                                             | 1   |     |  |  |  |  |
| SECTION E10                |                                                     |     | 2.5 |  |  |  |  |
| Hood Road                  | Diamond                                             | 1   |     |  |  |  |  |
| Drakeford McMorris Road    | Diamond                                             | 1   |     |  |  |  |  |
| Interstate 12              | All Directional Two Leg (Partial)                   | 0.5 |     |  |  |  |  |



# Plan and Elevation Views of the Four Mississippi River Crossing Bridges

































# Unit Corridor Alternative Preliminary Capital Cost Estimates

| Table 2.7 Baton Rouge Loop North Unit Corridor Alternative NA Preliminary Cost Estimate |     |           |  |
|-----------------------------------------------------------------------------------------|-----|-----------|--|
| Item                                                                                    | Co  | ost (\$M) |  |
| Roadway                                                                                 |     |           |  |
| Sections: N1+N2+N3+N10+N13+N14                                                          | \$  | 628.4     |  |
| Major River/Waterway Crossings                                                          |     |           |  |
| Mississippi River Crossing (US 190)