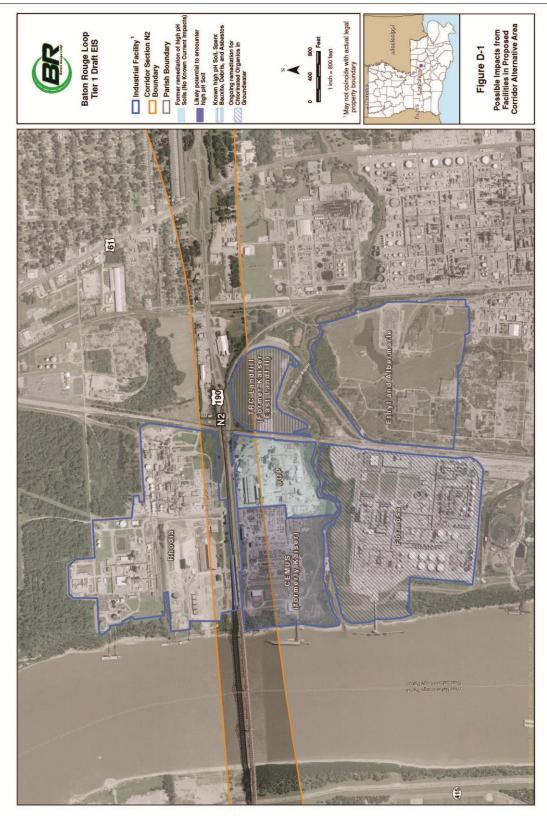

waste is encountered, there would be additional considerations including the requirement that the work be done under CFR 1910.120 using contractors qualified for Hazardous Waste Operations (HAZWOPER).

#### Limitations

The information and interpretations provided in this document are based on a limited review of selected available documentation in the LDEQ files. The intended purpose is to provide a general overview of the environmental conditions at these industrial facilities for planning purposes. The regulatory interpretations for disposal options and costs are also of a general nature and may not reflect site-specific conditions that were not identified in the review. It should be noted that property boundaries in Figure D-1 may not coincide with actual legal property boundaries.





Figure D-1: Potential Facility Impact Area



# **APPENDIX E: Public and Agency Coordination**

## Notice of Intent

The Baton Rouge Loop Notice of Intent to Prepare an Environmental Impact Statement was published in the Federal Register on February 13, 2008 (Vol. 73, No. 30).

# DEPARTMENT OF TRANSPORTATION

Federal Highway Administration Tier 1 Environmental Impact Statement: East Baton Rouge, West Baton Rouge, Iberville, Ascension, and

Livingston Parishes, LA
AGENCY: Federal Highway
Administration (FHWA), DOT.
ACTION: Notice of intent.

SUMMARY: The FHWA is issuing this notice to advise the public that a Tier 1 Environmental Impact Statement (EIS) will be prepared for a proposed toll highway facility in the vicinity of Baton Rouge Louisiana

Baton Rouge, Louisiana.
FOR FURTHER INFORM