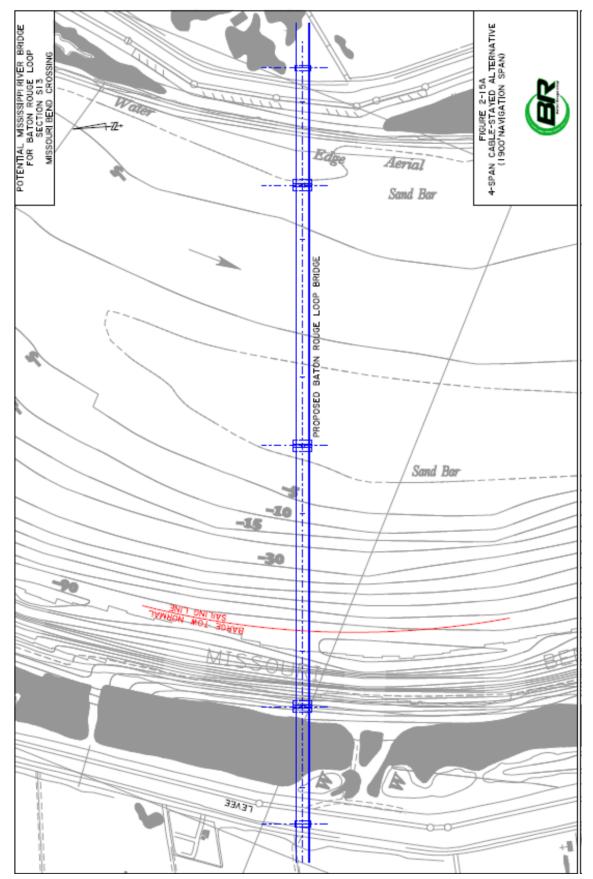

|     | 2   |  |  |  |  |
| LA 16                      | Diamond                                             | 1   |     |  |  |  |  |
| LA 42                      | Diamond                                             | 1   |     |  |  |  |  |
| SECTION E10                |                                                     |     | 2.5 |  |  |  |  |
| Hood Road                  | Diamond                                             | 1   |     |  |  |  |  |
| Drakeford McMorris Road    | Diamond                                             | 1   |     |  |  |  |  |
| Interstate 12              | All Directional Two Leg (Partial)                   | 0.5 |     |  |  |  |  |



# Plan and Elevation Views of the Four Mississippi River Crossing Bridges

































# Unit Corridor Alternative Preliminary Capital Cost Estimates

| Table 2.7 Baton Rouge Loop North Unit Corridor Alternative NA Preliminary Cost Estimate |     |           |  |
|-----------------------------------------------------------------------------------------|-----|-----------|--|
| Item                                                                                    | Co  | ost (\$M) |  |
| Roadway                                                                                 |     |           |  |
| Sections: N1+N2+N3+N10+N13+N14                                                          | \$  | 628.4     |  |
| Major River/Waterway Crossings                                                          |     |           |  |
| Mississippi River Crossing (US 190)