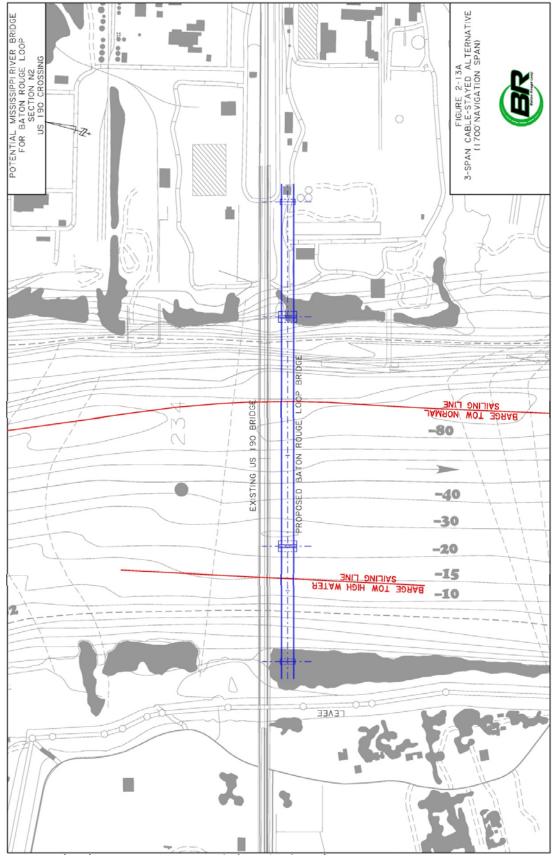

| Figure 2-9: Typical Section Viaduct Structure                           | 2-20 |
|-------------------------------------------------------------------------|------|
| Figure 2-10: Typical Interchange Types                                  | 2-21 |
| Figure 2-11: Potential Interchange Locations                            | 2-22 |
| Figure 2-12: Potential Mississippi River Bridge Crossing Locations      | 2-26 |
| Figure 2-13A: Potential Mississippi River Bridge                        |      |
| Section N2, US 190 Crossing – Plan View                                 | B-4  |
| Figure 2-13B: Potential Mississippi River Bridge                        |      |
| Section N2, US 190 Crossing – Plan/Elevation                            | B-5  |
| Figure 2-14A: Potential Mississippi River Bridge                        |      |
| Section S14, Red Eye Crossing – Plan View                               | B-6  |
| Figure 2-14B: Potential Mississippi River Bridge                        |      |
| Section S14, Red Eye Crossing – Plan/Elevation                          | B-7  |
| Figure 2-15A: Potential Mississippi River Bridge                        |      |
| Section S13, Missouri Bend – Plan View                                  | B-8  |
| Figure 2-15B: Potential Mississippi River Bridge                        |      |
| Section S13, Missouri Bend – Plan/Elevation                             | B-9  |
| Figure 2-16A: Potential Mississippi River Bridge                        |      |
| Section S12, Plaquemine Crossing – Plan View                            | B-10 |
| Figure 2-16B: Potential Mississippi River Bridge                        |      |
| Section S12, Plaquemine Crossing – Plan/Elevation                       | B-11 |
| Figure 2-17: Base Loop Modeling Scenario                                | 2-31 |
| Figure 2-18: Plaquemine Crossing Modeling Scenario                      | 2-31 |
| Figure 2-19: I-10 Connection Modeling Scenario                          | 2-32 |
| Figure 2-20: Northern Central Modeling Scenario                         | 2-32 |
| Figure 2-21: Finance/Delivery Process                                   | 2-38 |
| Figure 2-22: Baton Rouge Loop Funding Sources                           | 2-38 |
| CHAPTER 3                                                               |      |
| Figure 3-1: Baton Rouge/CRPC Study Area                                 | 3-45 |
| Figure 3-2: Typical Barge Tow Configuration for North Unit              | 3-73 |
| Figure 3-3: SCI US 190 (N2) Bridge Simulation                           | 3-73 |
| Figure 3-4: SCI Red Eye (S14) Crossing Bridge Simulation                | 3-74 |
| Figure 3-5: SCI Missouri Bend (S13) Crossing Bridge Simulation          | 3-74 |
| Figure 3-6: Typical Barge Tow Configuration for South Unit              | 3-75 |
| CHAPTER 5                                                               |      |
| Figure 5-1: Remaining and Eliminated Unit Corridor Sections/Alternative | 5-14 |
| APPENDIX D                                                              |      |
| Figure D-1: Potential Facility Impact Area                              | D-10 |