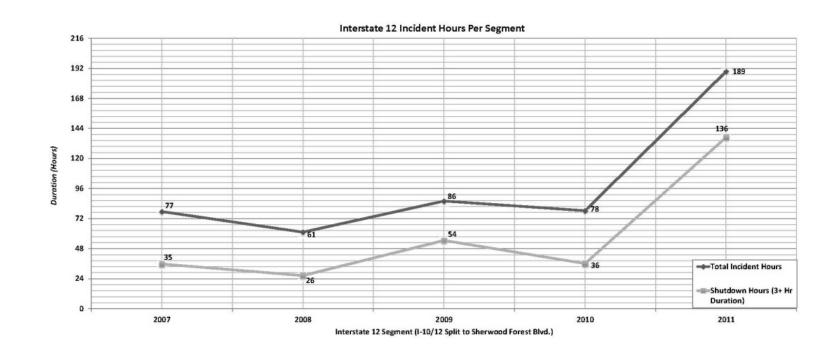

## I-12 Incident Data (I-10/I-12 Split to Walker)

Significant delays occur on the existing interstate system within the Baton Rouge region due to the lack of alternate routes. Incidents including major and minor collisions, stalled vehicles, vehicle breakdowns, along with peak hour congestion create significant delays. This is illustrated for the Interstate 12 corridor between the I-10 / I-12 split in Baton Rouge to the Walker interchange in graphs on the following pages.

The graphs are broken into the following four segments of this stretch of I-12 and indicate the duration of incidents that occurred from 2007 through 2011:

- I-10/12 Split to Sherwood Forest Boulevard
- Sherwood Forest Boulevard to O'Neal Lane
- O'Neal Lane to Juban Road
- Juban Road to Walker Road.

Two lines are shown within the graphs with one indicating the total number of incident hours for both lanes. The other graph line indicates the number of hours the interstate was shut down for an event lasting over 3 hours for either one direction of travel or both. The data was obtained from the DOTD Traffic Management Center (TMC) located in Baton Rouge, Louisiana. The TMC maintains a database for incidents that disrupt the flow of traffic such as: stalled vehicle, crash / accident, shoulder breakdown, etc.

Construction occurred along the segments of I-12 between O'Neal Lane and Walker Road to widen I-12 to 6 lanes. The widening of the eastbound and westbound lanes between O-Neal and the Amite River Bridge and the additional widening of the eastbound lanes between the Amite River Bridge & Pete's Highway began in the Spring of 2009 and was completed in the Summer of 2012. The widening of the westbound lanes between the Amite River Bridge and Pete's Highway and the additional widening of the eastbound and westbound lanes between Pete's Highway and Juban Road occurred between the Summer of 2009 and was completed in the Summer of 2012.

As the two figures indicate, the incident hours rose significantly during construction of the widened segments of I-12. Alternate routes to I-12 during those years would have provided the traveling public with options to avoid these significant delays. Prior to the widening construction, data for 2007 through 2008, shows that some segments experienced 3-hour shutdowns 1 to 3 times per month on average. During these years, alternate routes would also have provided drivers a choice in avoiding these delays during more normal operational conditions when construction activities are not present.