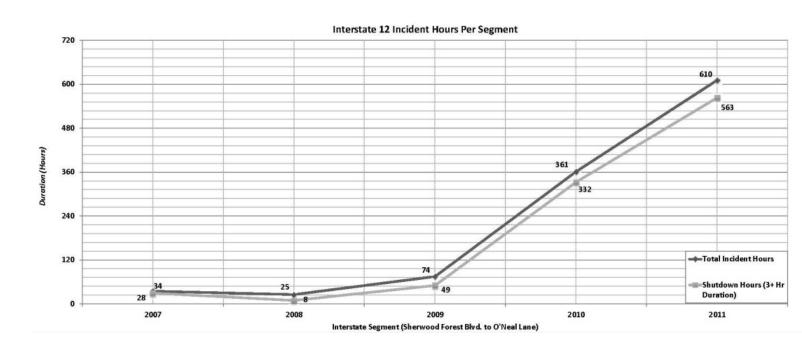

## I-12 Incident Data (I-10/I-12 Split to Walker)

Significant delays occur on the existing interstate system within the Baton Rouge region due to the lack of alternate routes. Incidents including major and minor collisions, stalled vehicles, vehicle breakdowns, along with peak hour congestion create significant delays. This is illustrated for the Interstate 12 corridor between the I-10 / I-12 split in Baton Rouge to the Walker interchange in graphs on the following pages.

The graphs are broken into the following four segments of this stretch of I-12 and indicate the duration of incidents that occurred from 2007 through 2011:

- I-10/12 Split to Sherwood Forest Boulevard
- Sherwood Forest Boulevard to O'Neal Lane
- O'Neal Lane to Juban Road
- Juban Road to Walker Road.

Two lines are shown within the graphs with one indicating the total number of incident hours for both lanes. The other graph line indicates the number of hours the interstate was shut down for an event lasting over 3 hours for either one direction of travel or both. The data was obtained from the DOTD Traffic Management Center (TMC) located in Baton Rouge, Louisiana. The TMC maintains a database for incidents that disrupt the flow of traffic such as: stalled vehicle, crash / accident, shoulder breakdown, etc.

Construction occurred along the segments of I-12 between O'Neal Lane and Walker Road to widen I-12 to 6 lanes. The widening of the eastbound and westbound lanes between O-Neal and the Amite River Bridge and the additional widening of the eastbound lanes between the Amite River Bridge & Pete's Highway began in the Spring of 2009 and was completed in the Summer of 2012. The widening of the westbound lanes between the Amite River Bridge and Pete's Highway and the additional widening of the eastbound and westbound lanes between Pete's Highway and Juban Road occurred between the Summer of 2009 and was completed in the Summer of 2012.

As the two figures indicate, the incident hours rose significantly during construction of the widened segments of I-12. Alternate routes to I-12 during those years would have provided the traveling public with options to avoid these significant delays. Prior to the widening construction, data for 2007 through 2008, shows that some segments experienced 3-hour shutdowns 1 to 3 times per month on average. During these years, alternate routes would also have provided drivers a choice in avoiding these delays during more normal operational conditions when construction activities are not present.