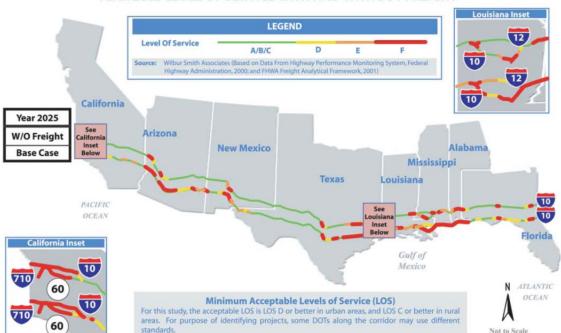

The National I-10 Freight Corridor Study, Executive Summary, February 2003, also showed that existing conditions on I-10 and I-12 in the Baton Rouge Loop study area would continue to deteriorate through 2025 as shown in the Level–of–Service exhibit.

#### LEGEND 12 Level Of Service A/B/C Wilbur Smith Associates (Based on Data From Highway Performance Monitorin Highway Administration, 2000; and FHWA Freight Analytical Framework, 2001) California Year 2025 See Arizona 2013 **New Mexico** Alabama 2008 Mississippi 2000 Texas Louisiana 10 PACIFIC 10 OCEAN 10 10 Florida Gulf of Mexico ATLANTIC OCEAN **Minimum Acceptable Levels of Service (LOS)** For this study, the acceptable LOS is LOS D or better in urban areas, and LOS C or better in rural areas. For purpose of identifying projects, some DOTs along the corridor may use different

#### LEVEL OF SERVICE ALONG I-10 CORRIDOR - CURRENT AND FUTURE

Source: The National I-10 Freight Corridor Study, Executive Summary, February 2003.

Another conclusion drawn from the Executive Summary, regarding the contribution of freight to congestion, illustrates that freight and thus truck traffic do contribute heavily to congestion on I-10 and I-12 in the Baton Rouge Loop study area. What is of particular interest is that even without freight traffic in 2025, I–10 and I-12 in the Baton Rouge Loop study area would operate at an unacceptable Level-of-Service as shown in the Year 2025 Level-of-Service exhibit.