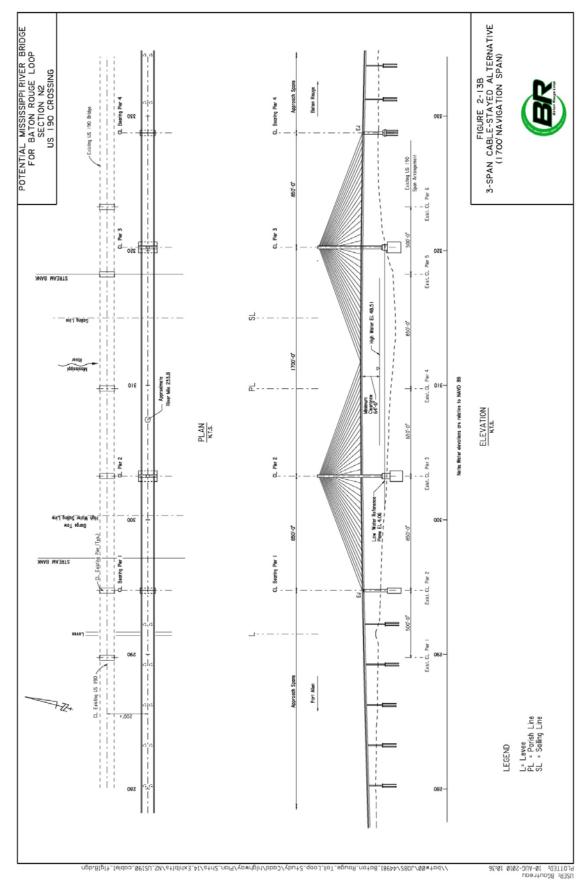

| Figure 2-9: Typical Section Viaduct Structure                           | 2-20 |
|-------------------------------------------------------------------------|------|
| Figure 2-10: Typical Interchange Types                                  | 2-21 |
| Figure 2-11: Potential Interchange Locations                            | 2-22 |
| Figure 2-12: Potential Mississippi River Bridge Crossing Locations      | 2-26 |
| Figure 2-13A: Potential Mississippi River Bridge                        |      |
| Section N2, US 190 Crossing – Plan View                                 | B-4  |
| Figure 2-13B: Potential Mississippi River Bridge                        |      |
| Section N2, US 190 Crossing – Plan/Elevation                            | B-5  |
| Figure 2-14A: Potential Mississippi River Bridge                        |      |
| Section S14, Red Eye Crossing – Plan View                               | B-6  |
| Figure 2-14B: Potential Mississippi River Bridge                        |      |
| Section S14, Red Eye Crossing – Plan/Elevation                          | B-7  |
| Figure 2-15A: Potential Mississippi River Bridge                        |      |
| Section S13, Missouri Bend – Plan View                                  | B-8  |
| Figure 2-15B: Potential Mississippi River Bridge                        |      |
| Section S13, Missouri Bend – Plan/Elevation                             | B-9  |
| Figure 2-16A: Potential Mississippi River Bridge                        |      |
| Section S12, Plaquemine Crossing – Plan View                            | B-10 |
| Figure 2-16B: Potential Mississippi River Bridge                        |      |
| Section S12, Plaquemine Crossing – Plan/Elevation                       | B-11 |
| Figure 2-17: Base Loop Modeling Scenario                                | 2-31 |
| Figure 2-18: Plaquemine Crossing Modeling Scenario                      | 2-31 |
| Figure 2-19: I-10 Connection Modeling Scenario                          | 2-32 |
| Figure 2-20: Northern Central Modeling Scenario                         | 2-32 |
| Figure 2-21: Finance/Delivery Process                                   | 2-38 |
| Figure 2-22: Baton Rouge Loop Funding Sources                           | 2-38 |
| CHAPTER 3                                                               |      |
| Figure 3-1: Baton Rouge/CRPC Study Area                                 | 3-45 |
| Figure 3-2: Typical Barge Tow Configuration for North Unit              | 3-73 |
| Figure 3-3: SCI US 190 (N2) Bridge Simulation                           | 3-73 |
| Figure 3-4: SCI Red Eye (S14) Crossing Bridge Simulation                | 3-74 |
| Figure 3-5: SCI Missouri Bend (S13) Crossing Bridge Simulation          | 3-74 |
| Figure 3-6: Typical Barge Tow Configuration for South Unit              | 3-75 |
| CHAPTER 5                                                               |      |
| Figure 5-1: Remaining and Eliminated Unit Corridor Sections/Alternative | 5-14 |
| APPENDIX D                                                              |      |
| Figure D-1: Potential Facility Impact Area                              | D-10 |