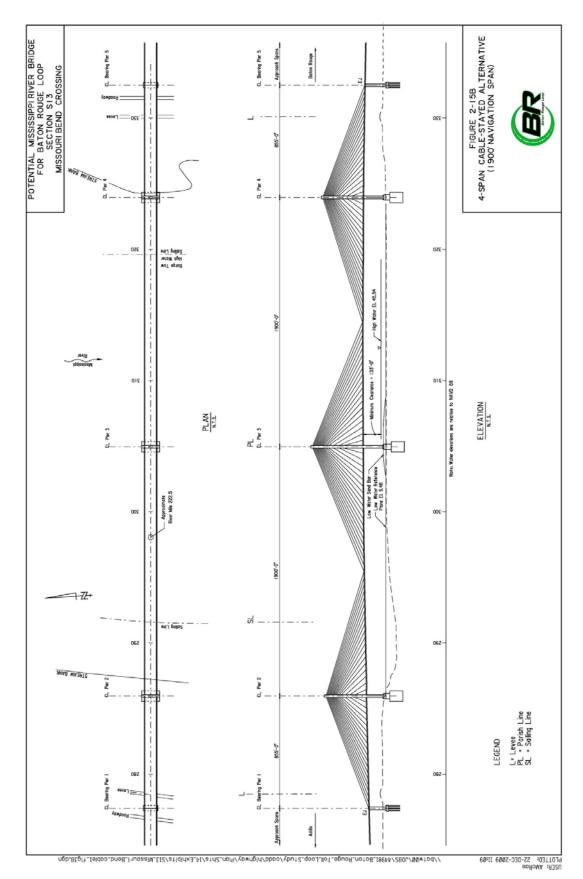

|     | 2   |  |  |  |  |
| LA 16                      | Diamond                                             | 1   |     |  |  |  |  |
| LA 42                      | Diamond                                             | 1   |     |  |  |  |  |
| SECTION E10                |                                                     |     | 2.5 |  |  |  |  |
| Hood Road                  | Diamond                                             | 1   |     |  |  |  |  |
| Drakeford McMorris Road    | Diamond                                             | 1   |     |  |  |  |  |
| Interstate 12              | All Directional Two Leg (Partial)                   | 0.5 |     |  |  |  |  |



# Plan and Elevation Views of the Four Mississippi River Crossing Bridges

































# Unit Corridor Alternative Preliminary Capital Cost Estimates

| Table 2.7 Baton Rouge Loop North Unit Corridor Alternative NA Preliminary Cost Estimate |     |           |  |
|-----------------------------------------------------------------------------------------|-----|-----------|--|
| Item                                                                                    | Co  | ost (\$M) |  |
| Roadway                                                                                 |     |           |  |
| Sections: N1+N2+N3+N10+N13+N14                                                          | \$  | 628.4     |  |
| Major River/Waterway Crossings                                                          |     |           |  |
| Mississippi River Crossing (US 190)